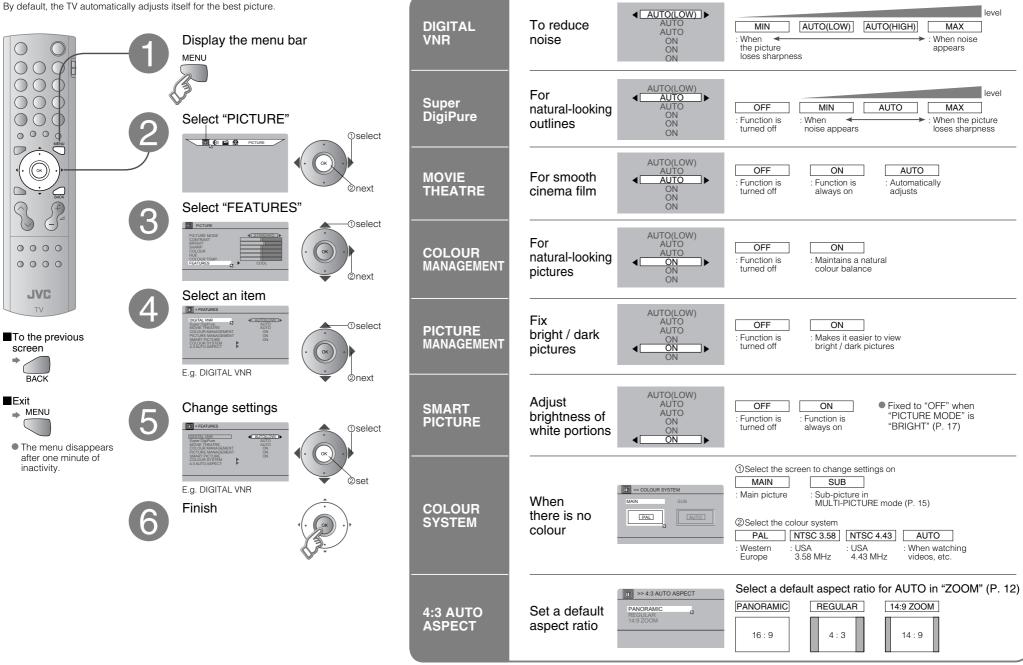

|
|          | COMPONENT<br>AUTO SELECT | Changes the TV input to EXT-4 when a component signal is input to EXT-4 (ON / OFF) (Not available when viewing PC) |
|          | EXT SETTING              | For use with video players and other devices (P. 14)                                                               |
|          | HDMI SETTING             | SIZE (AUTO / 1 / 2)<br>AUDIO (AUTO / ANALOGUE / DIGITAL)                                                           |
|          | LAMP TIMER RESET         | Resets the lamp timer (P. 5)                                                                                       |

\*1 BBE license **+** (P. 20)

PREPARE

USE

SETTINGS

**TROUBLE**?

## **Advanced picture adjustment**



## Troubleshooting



## Troubleshooting (continued)

|           | Problem                                                              | Actions                                                                                                                                                                                                                                                                                                                                                                                                                                                                                                                                                                                                                                            | page          |
|-----------|-